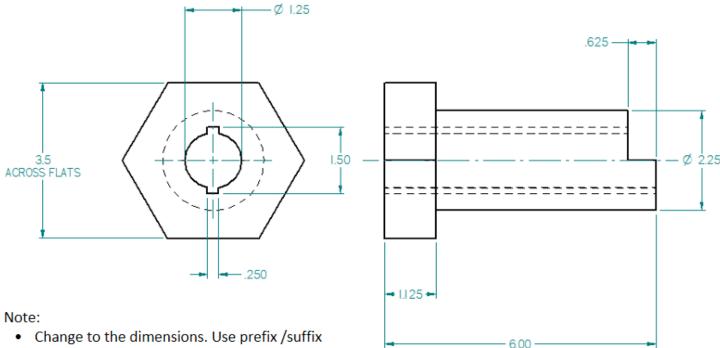

## 2D – Assignment 3

Georgian Bay Community School **Technological Studies Department** 

- Duplicate this two view orthographic drawing. Complete with all object, hidden and centre lines. Dimension the part as shown.
- · Print out drawing on "A" size drawing sheet
- · All dimensions are in inches

To start this drawing you must use the ANSI INCH Template

- to modify the text of the dimension.
- Match the number of decimal places by changing the properties of the "individual" dimensions.

Fixes: There are two fixes that you need to do!

- 1. Center line on the right view needs help. (why?)
- 2. Extension line off arcs in the front view. Need more gap space.